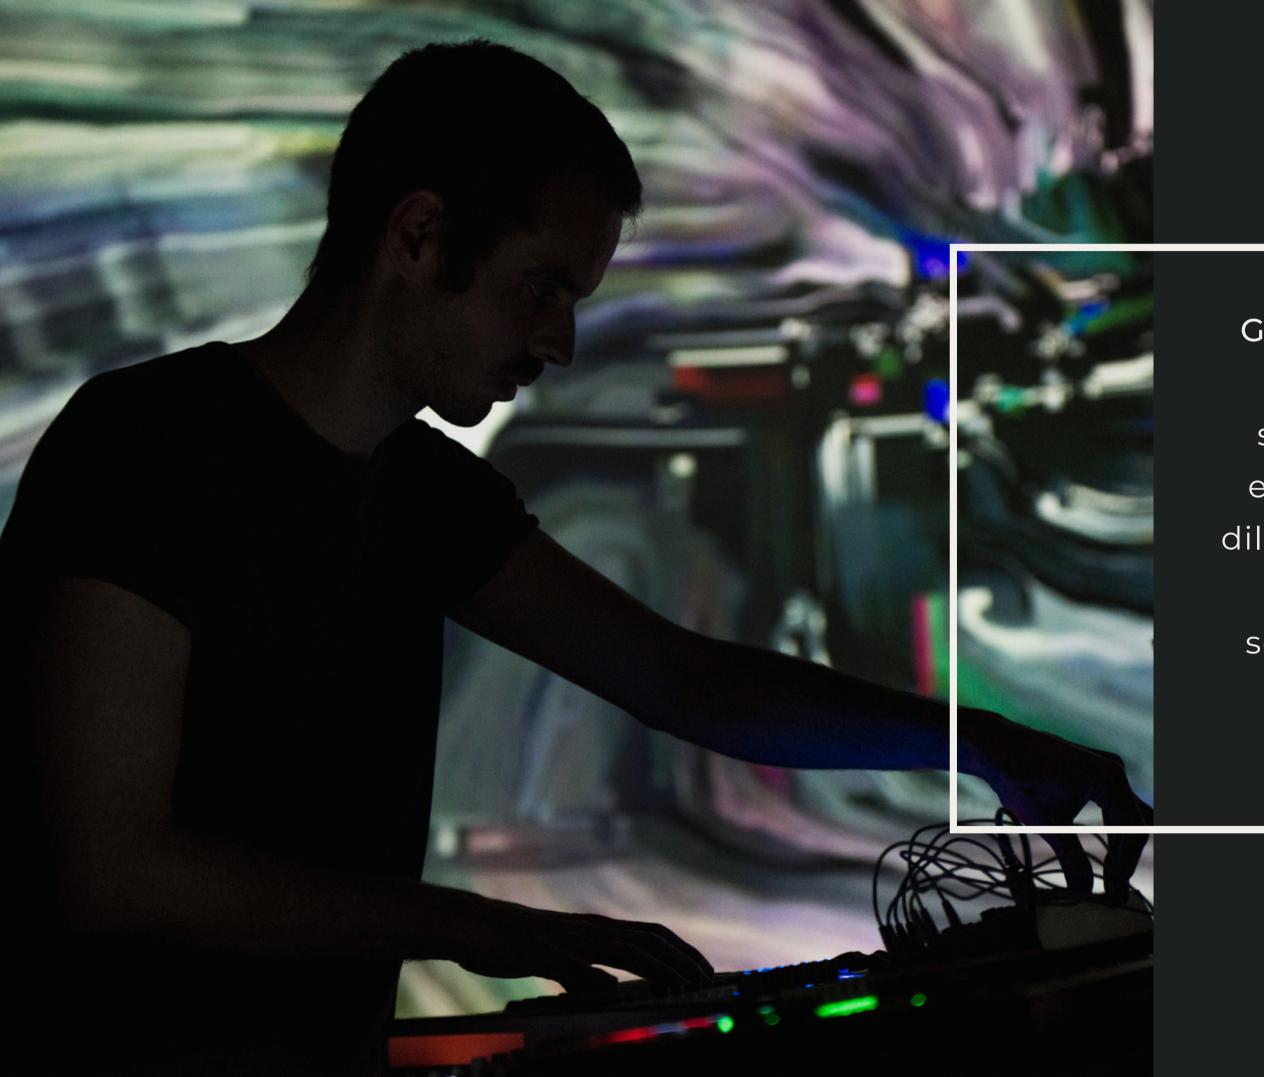

Giulio Maresca generates the audio in real time with synthesizers, sequences and electronic drums, outlining a dilated and changeable sound setting. Arpeggios, ambient sounds and modern rhythms project the listener in an abstract imagery.