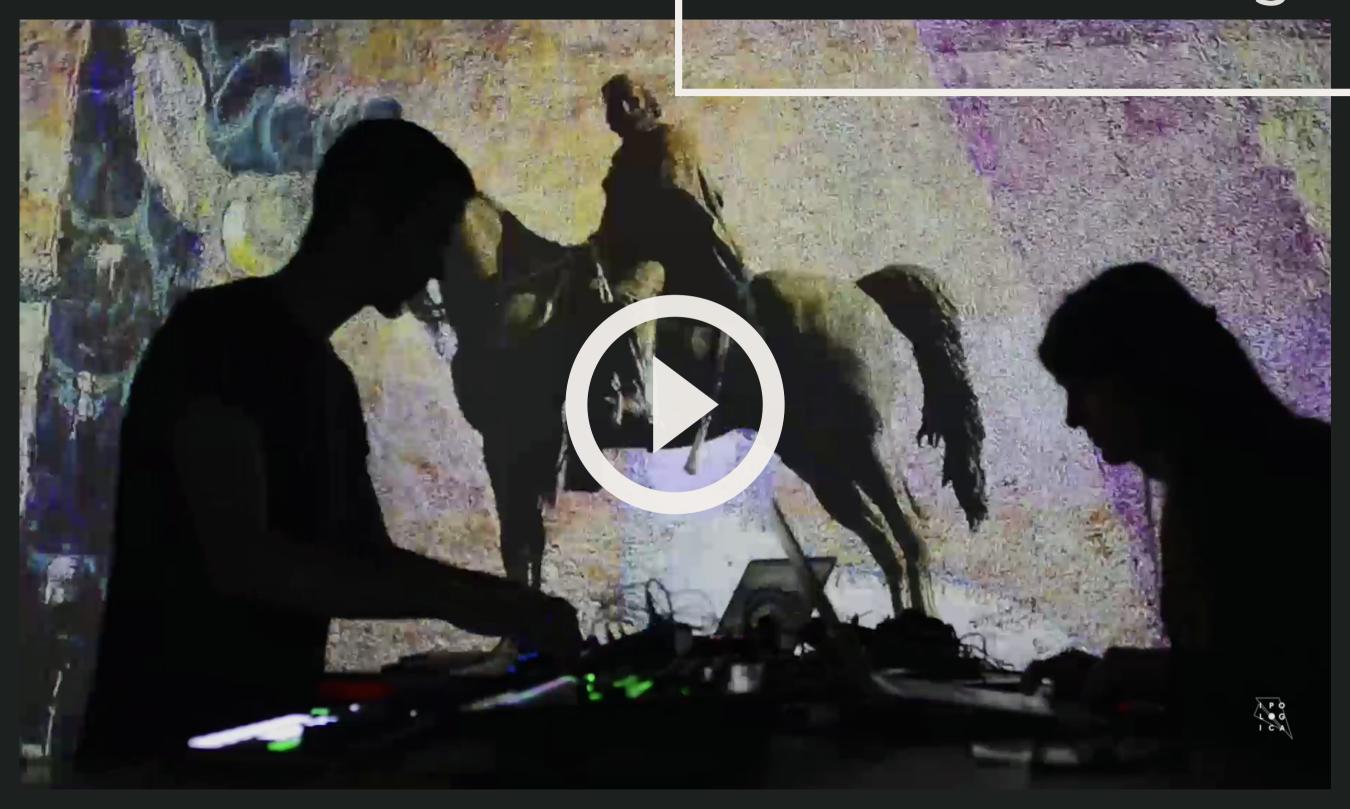

## THE AUDIO VIDEO PERFORMANCE

A relationship between ancient and modern is interpreted through new expressive forms; technology is used in the service of creativity and art, in a marriage of image and sound rich in emotions.

Giulio Maresca generates the audio in real time with synthesizers, sequences and electronic drums, outlining a dilated and changeable sound setting. Arpeggios, ambient sounds and modern rhythms project the listener in an abstract imagery.

LiZ transforms and shapes the high definition images by creating parallel worlds in which shapes, colors and geometries expand the natural beauty of the city, symbol of ancient splendor.